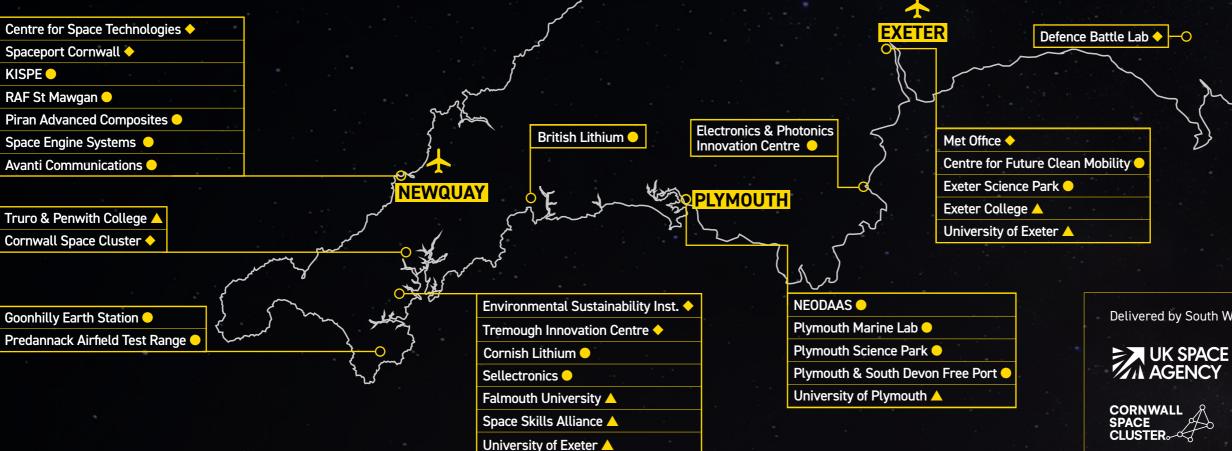

Isambard-AI (Supercomputer) –

Catapult 🔶

Delivered by South West Space Partnership

WEST OF

Key Asset

🔺 Skills & Research