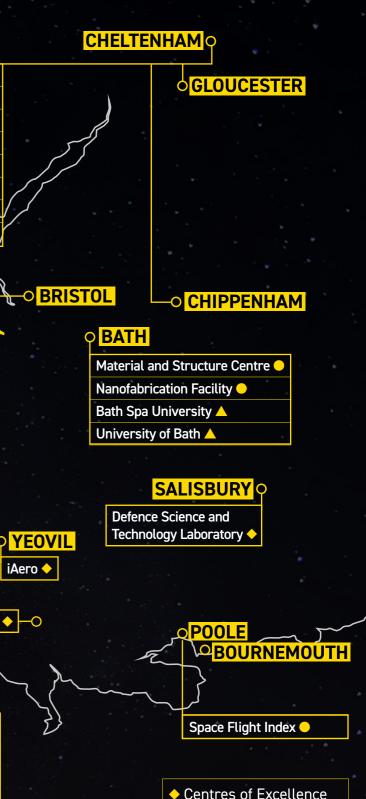

Rolls-Royce Bristol Technology Centre 
Aerodynamic and Aeroacoustic Facilities

Bristol Robotics Laboratory

| Business Cyber    | Centre 💛                     |
|-------------------|------------------------------|
| CyNAM 😑           |                              |
| GCHQ 🔶            |                              |
| Gloucestershire   | Science & Technology Park    |
| Ministry of Defer | nce: Digital Defence Corsham |
| Moog 🔴            |                              |
| Renishaw 😑        |                              |
| University of Glo | oucestershire 🔺              |
|                   |                              |
| ESTON-SUP         | ER-MARE                      |
| Hydrographi       | ic Office •                  |