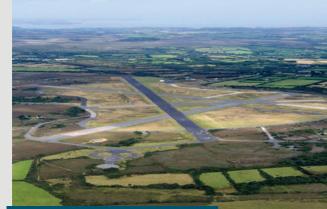

### WELCOME TO THE LIZARD RANGE

WholeShip's Lizard Range is one of Europe's largest air ranges capable of testing autonomous air systems Beyond Visual Line Of Sight (BVLOS).

Predannack Airfield offers multi-surface options from grass to concrete and tarmac

Located at Predannack Airfield on the Lizard Peninsula in Cornwall, WholeShip brings together unique access to segregated airspace, infrastructure and expertise to deliver Lizard Range: The UK's independent, best and most cost-effective UAS Test & Evaluation Facility.

## MULTI-SURFACE **TEST OPTIONS**

from grass, concrete and tarmac over land to ocean