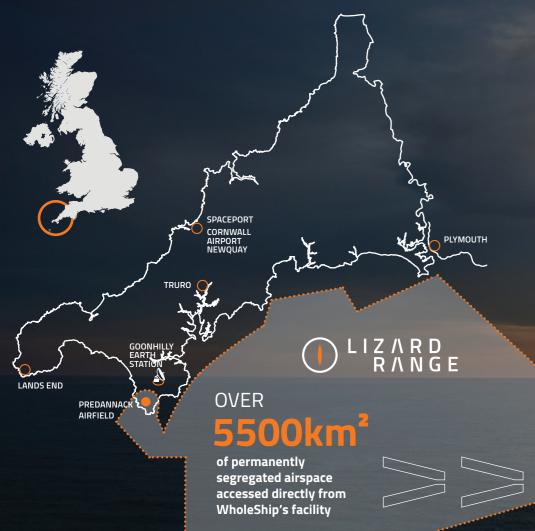

### 5500km

of permanently segregated airspace, equivalent to an area twice the size of Luxembourg

## 700 ACRES OF AIRFIELD

with hangarage, maintenance analysis facilities located directly inside Lizard Range airspace

PARTNERED WITH THE